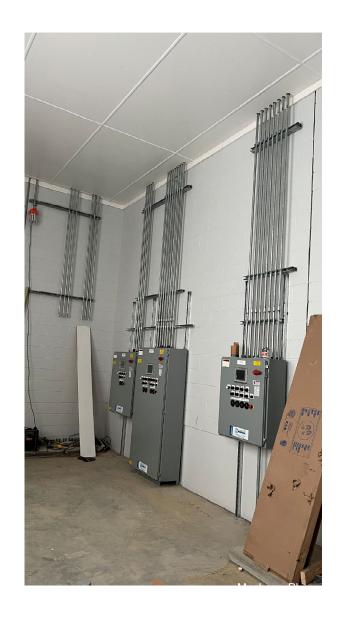

#### Preliminary Treatment Building – Interior Work

- Treatment Room equipment
- Electrical Room