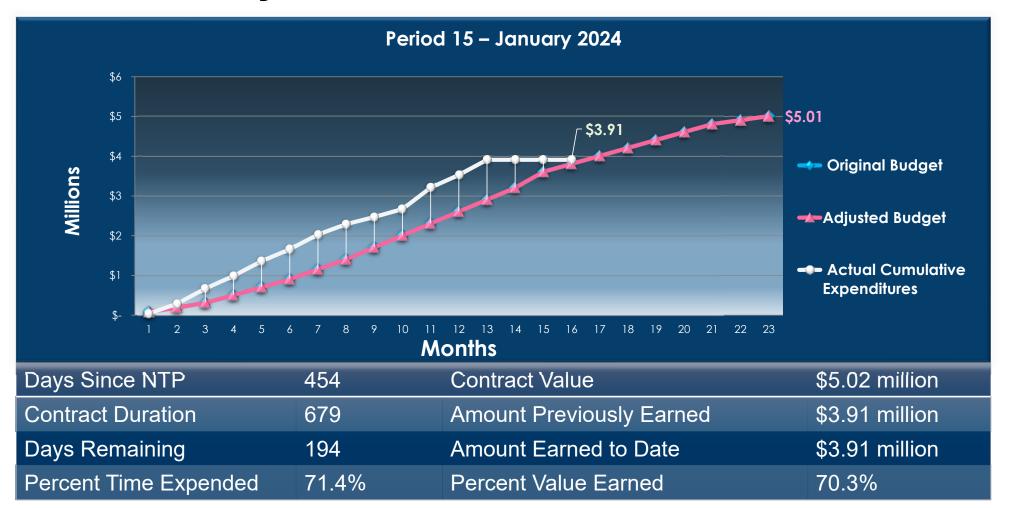

#### **Collection System North— WNMP-2021-02**

#### **Collection System South— WNMP-2021-03**