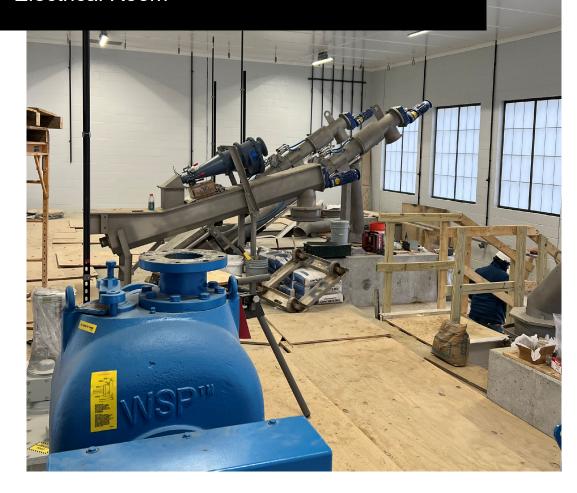

#### Preliminary Treatment Building – Interior Work

- Treatment Room equipment
- Electrical Room