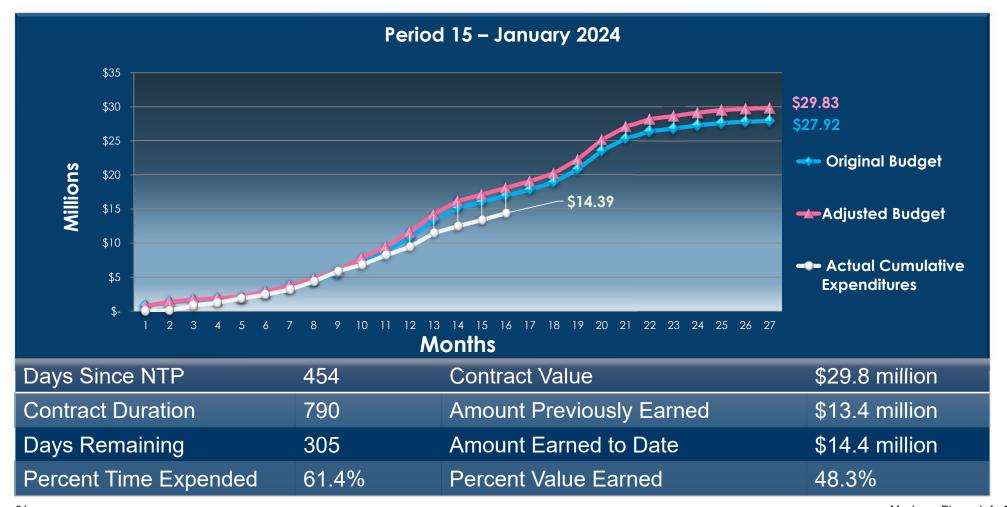

y

#### North Project – January 2024

No major work performed during the last month

#### **North Project – February 2024**

- No work for the winter
- Sea Oaks work is on hold for now
- High Sachem Road paving in the spring
- Ashers Path East paving can be done in January



## WNMP-21-03 – Collection System South

**→** Summary

#### **South Project – January 2024**

- Quinaquisett Avenue work
- Orchard Road work
- Temporary pavement

#### **South Project – February 2024**

Orchard Road



#### **Falmouth Road Pump Station**

#### Falmouth Road PS

- Continued electrical work
- Interior painting





#### **Mashpee Neck Road Pump Station**

#### Mashpee Neck Road PS

- Began electrical work
- Interior painting





# Construction Progress and Cash Flow

#### Mashpee WRRF – WNMP-2021-01



#### **Collection System North— WNMP-2021-02**



#### **Collection System South— WNMP-2021-03**





### \* Thank You