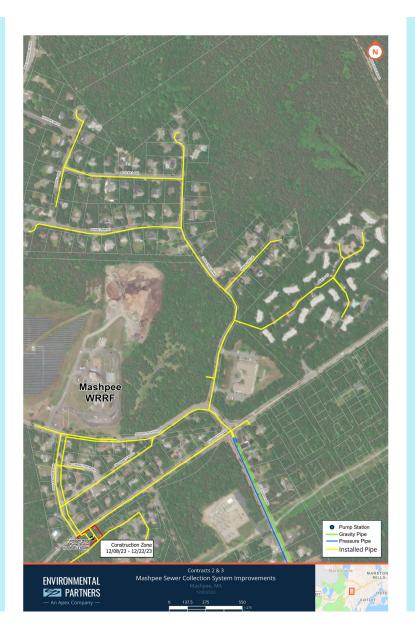

## WNMP-21-03 – Collection System South

**→** Summary

#### **South Project – January 2024**

- Quinaquisett Avenue work
- Orchard Road work
- Temporary pavement

#### **South Project – February 2024**

Orchard Road