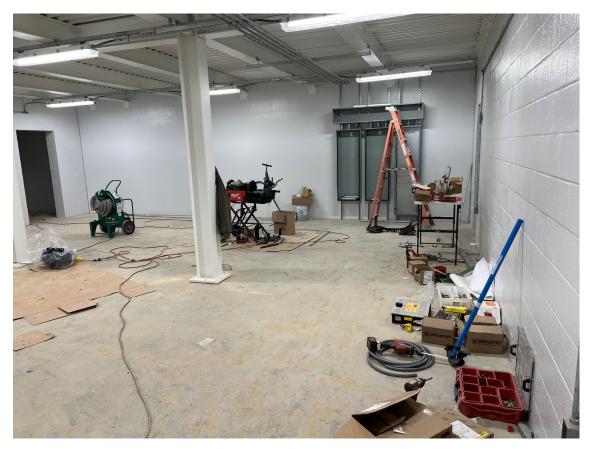

#### Preliminary Treatment Building – Interior Work

- Treatment Room equipment
- Electrical Room