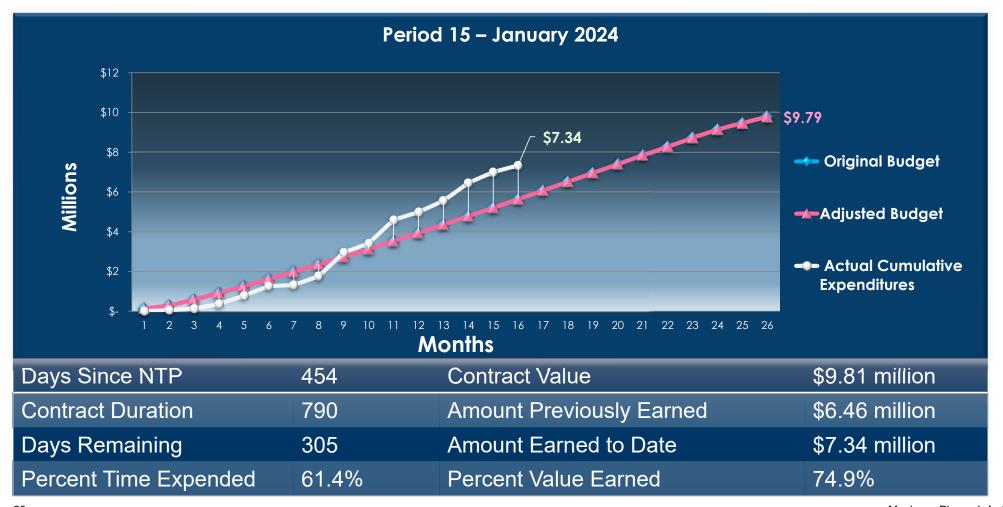

oject – February 2024**

- No work for the winter
- Sea Oaks work is on hold for now
- High Sachem Road paving in the spring
- Ashers Path East paving can be done in January



## WNMP-21-03 – Collection System South

**→** Summary

#### **South Project – January 2024**

- Quinaquisett Avenue work
- Orchard Road work
- Temporary pavement

#### **South Project – February 2024**

Orchard Road



#### **Falmouth Road Pump Station**

#### Falmouth Road PS

- Continued electrical work
- Interior painting





#### **Mashpee Neck Road Pump Station**

#### Mashpee Neck Road PS

- Began electrical work
- Interior painting





# Construction Progress and Cash Flow

#### Mashpee WRRF – WNMP-2021-01



#### **Collection System North— WNMP-2021-02**



#### **Collection System South— WNMP-2021-03**





### \* Thank You