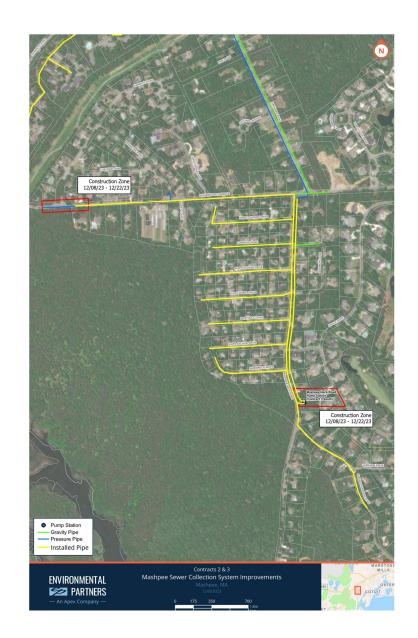

## WNMP-21-03 – Collection System South

**→** Summary

#### **South Project – January 2024**

- Quinaquisett Avenue work
- Orchard Road work
- Temporary pavement

#### **South Project – February 2024**

Orchard Road