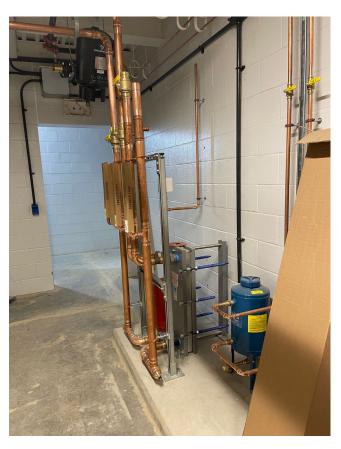

## Town of Mashpee WNMP Phase I Construction

### Construction Update

# WRRF and Collection System Improvements

March 19, 2024

## WNMP-21-01 – Water Resource Reclamation Facility

**→** Summary



WRRF- February 2024

Equipment and Sand Beds

### **Process Building**



#### **Exterior Work**

• Miscellaneous Work

### Process Building – Chemical Room

- Containment Areas
- Chemical Tanks





Mashpee Phase 1 I GHD





### Process Building – Blower Room

- Blowers onsite
- HVAC installation
- Electrical installation

### Process Building – Office Area / Miscellaneous

- Bathrooms
- Stairwells
- Offices





Mashpee Phase 1 I GHD

### **Process Building – Mechanical Room**





### Process Building – Lower Level

- Pump Room
- Electrical Room







### **Preliminary Treatment Building**

#### Exterior

- Complete (for now)

### Preliminary Treatment Building – Interior Work

Screens HVAC





### **Preliminary Treatment Building – Treatment Room**







#### Sand Beds

### **Sand Beds**

Ramp for Sand Beds







Influent Pump Station Wet Well Distribution Boxes

### WNMP-21-02 – Collection System North

**→** Summary

### **North Project – FEbruary 2024**

No major work performed during the last month

### North Project – March 2024

- No work for the winter
- Sea Oaks work is on hold for now
- High Sachem Road paving in the spring
- Ashers Path East paving in the spring



### WNMP-21-03 – Collection System South

**→** Summary

### **South Project – Februa