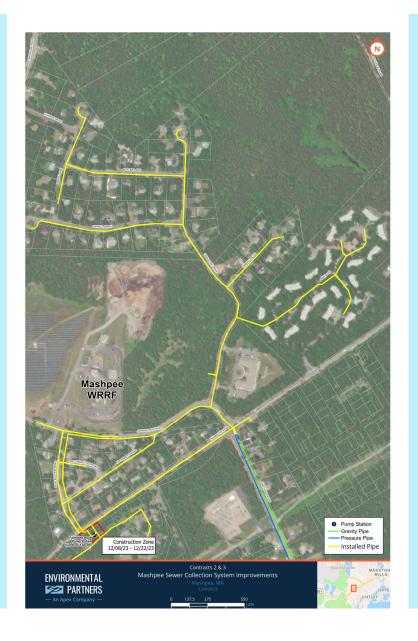

### WNMP-21-02 – Collection System North

**→** Summary

### **North Project – FEbruary 2024**

No major work performed during the last month

### North Project – March 2024

- No work for the winter
- Sea Oaks work is on hold for now
- High Sachem Road paving in the spring
- Ashers Path East paving in the spring