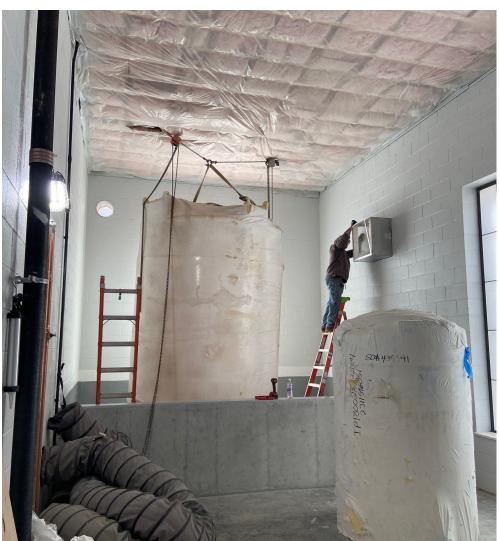

## Town of Mashpee WNMP Phase I Construction

### Construction Update

# WRRF and Collection System Improvements

March 19, 2024

## WNMP-21-01 – Water Resource Reclamation Facility

**→** Summary



WRRF- February 2024

Equipment and Sand Beds

### **Process Building**



#### **Exterior Work**

• Miscellaneous Work

### Process Building – Chemical Room

- Containment Areas
- Chemical Tanks





Mashpee Phase 1 I GHD





### Process Building – Blower Room

- Blowers onsite
- HVAC installation
- Electrical installation

### Process Building – Office Area / Miscellaneous

- Bathrooms
- Stairwells
- Offices





Mashpee Phase 1 I GHD

### **Process Building – Mechanical Room**





### Process Building – Lower Level

- Pump Room
- Electrical Room







### **Preliminary Treatment Building**

#### Exterior

- Complete (for now)

### Preliminary Treatment Building – Interior Work

Screens HVAC





### **Preliminary Treatment Building – Treatment Room**







#### Sand Beds

### **Sand Beds**

Ramp for Sand Beds







Influent Pump Station Wet Well Distribution Boxes

### WNMP-21-02 – Collection System North

**→** Summary

### **North Project – FEbruary 2024**

No major work per