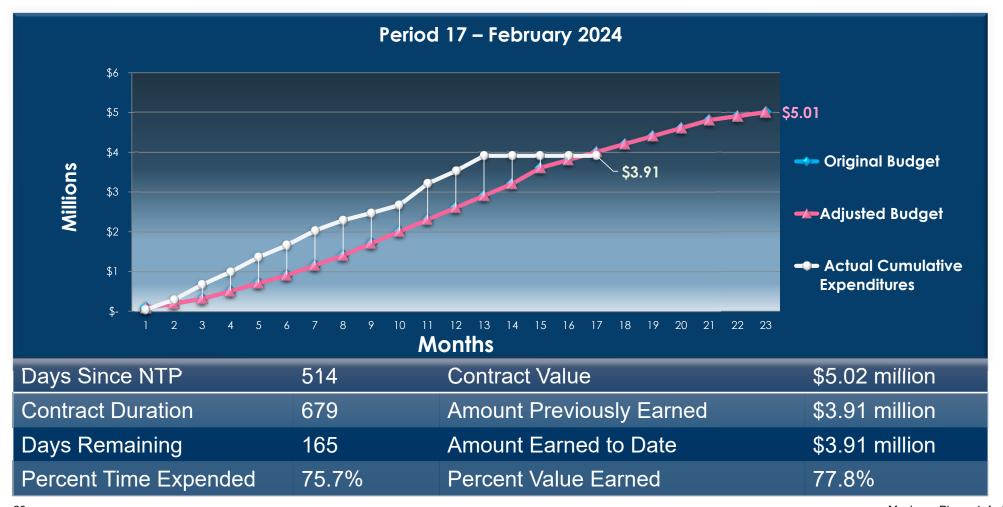

2024**

No major work performed during the last month

### North Project – March 2024

- No work for the winter
- Sea Oaks work is on hold for now
- High Sachem Road paving in the spring
- Ashers Path East paving in the spring



### WNMP-21-03 – Collection System South

**→** Summary

### **South Project – February 2024**

- Quinaquisett Avenue pressure testing
- Orchard Road gravity sewer
- Temporary pavement

### **South Project – March 2024**

- Orchard Road



### **Falmouth Road Pump Station**

#### Falmouth Road PS

Interior work – HVAC and Electrical





### **Mashpee Neck Road Pump Station**

#### Mashpee Neck Road PS

Interior work – HVAC and electrical





# Construction Progress and Cash Flow

### Mashpee WRRF – WNMP-2021-01



### **Collection System North— WNMP-2021-02**



### **Collection System South— WNMP-2021-03**





### \* Thank You