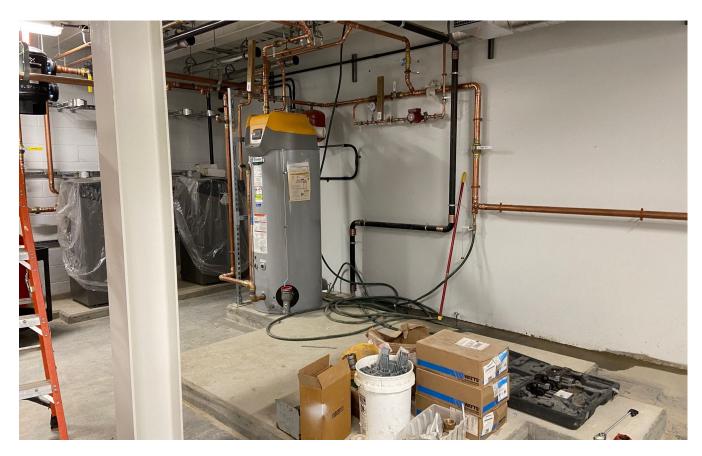

## Town of Mashpee WNMP Phase I Construction

### Construction Update

# WRRF and Collection System Improvements

March 19, 2024

## WNMP-21-01 – Water Resource Reclamation Facility

**→** Summary



WRRF- February 2024

Equipment and Sand Beds

### **Process Building**



#### **Exterior Work**

• Miscellaneous Work

### Process Building – Chemical Room

- Containment Areas
- Chemical Tanks





Mashpee Phase 1 I GHD





### Process Building – Blower Room

- Blowers onsite
- HVAC installation
- Electrical installation

### Process Building – Office Area / Miscellaneous

- Bathrooms
- Stairwells
- Offices





Mashpee Phase 1 I GHD

### **Process Building – Mechanical Room**





### Process Building – Lower Level

- Pump Room
- Electrical Room







### **Preliminary Treatment Building**

#### Exterior

- Complete (for now)

### Preliminary Treatment Building – Interior Work

Screens HVAC





### **Preliminary Treatment Building – Treatment Room**







#### Sand Beds

### **Sand Beds**

Ramp for Sand Beds







Influent Pump Station Wet Well Distribution Boxes

### WNMP-21-02 – Collection System North

**→** Summary

### **North Project – FEbruary 2024**

No major work performed during the last month

### North Project – March 2024

- No work for the winter
- Sea Oaks work is on hold for now
- High Sachem Road paving in the spring
- Ashers Path East paving in the spring



### WNMP-21-03 – Collection System South

**→** Summary

### **South Project – Febr