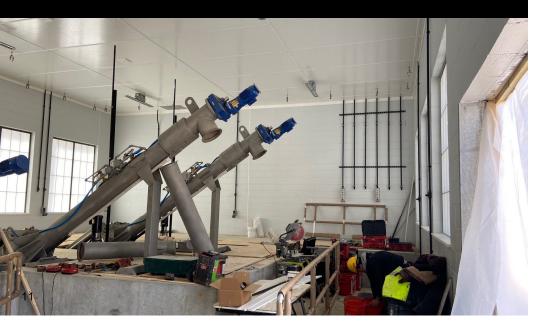

ements

March 19, 2024

## WNMP-21-01 – Water Resource Reclamation Facility

**→** Summary



WRRF- February 2024

Equipment and Sand Beds

### **Process Building**



#### **Exterior Work**

• Miscellaneous Work

### Process Building – Chemical Room

- Containment Areas
- Chemical Tanks





Mashpee Phase 1 I GHD





### Process Building – Blower Room

- Blowers onsite
- HVAC installation
- Electrical installation

### Process Building – Office Area / Miscellaneous

- Bathrooms
- Stairwells
- Offices





Mashpee Phase 1 I GHD

### **Process Building – Mechanical Room**





### Process Building – Lower Level

- Pump Room
- Electrical Room







### **Preliminary Treatment Building**

#### Exterior

- Complete (for now)

### Preliminary Treatment Building – Interior Work

Screens HVAC





### **Preliminary Treatment Building – Treatment Room**







#### Sand Beds

### **Sand Beds**

Ramp for Sand Beds







Influent Pump Station Wet Well Distribution Boxes

### WNMP-21-02 – Collection System North

**→** Summary

### **North Project – FEbruary 2024**

No major work performed during the last month

### North Project – March 2024

- No work for the winter
- Sea Oaks work is on hold for now
- High Sachem Road paving in the spring
- Ashers Path East paving in the spring



### WNMP-21-03 – Collection System South

**→** Summary

### **South Project – February 2024**

- Quinaquisett Avenue pressure testing
- Orchard Road gravity sewer
- Temporary pavement

### **South Project – March 2024**

- Orchard Road



### **Falmouth Road Pump Station**

#### Falmouth Road PS

Inte