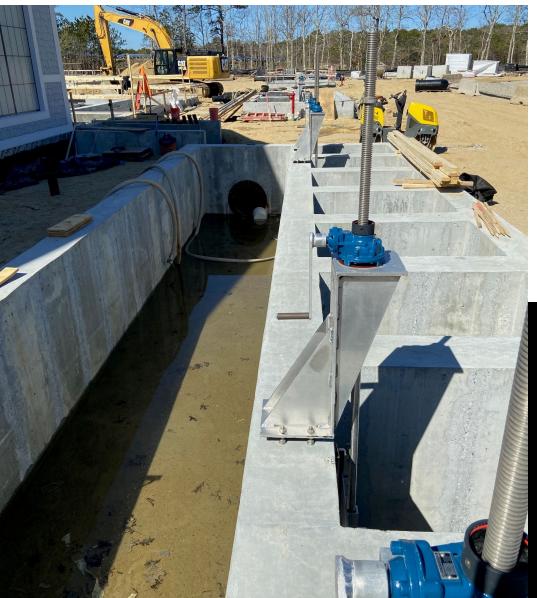

### WNMP-21-03 – Collection System South

**→** Summary

### **South Project – February 2024**

- Quinaquisett Avenue pressure testing
- Orchard Road gravity sewer
- Temporary pavement

### **South Project – March 2024**

- Orchard Road