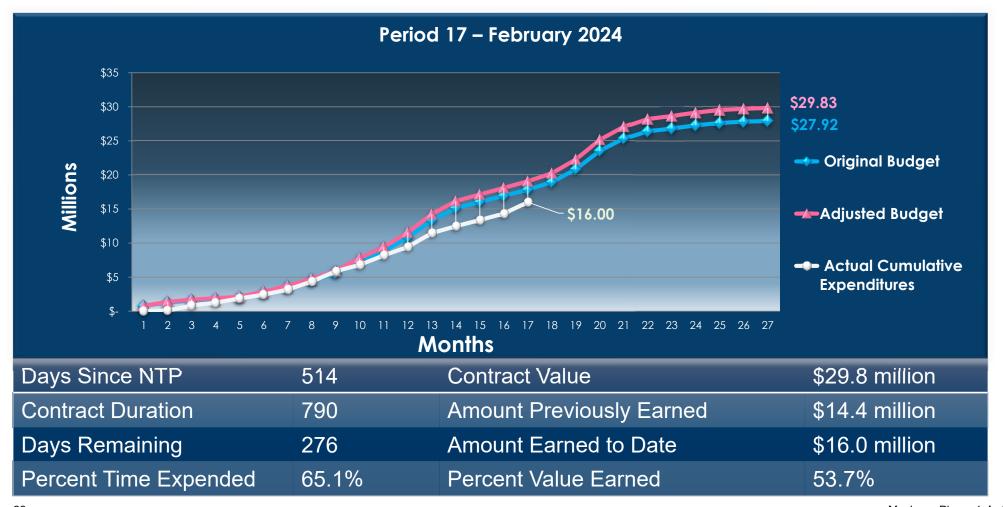

th

**→** Summary

### **North Project – FEbruary 2024**

No major work performed during the last month

### North Project – March 2024

- No work for the winter
- Sea Oaks work is on hold for now
- High Sachem Road paving in the spring
- Ashers Path East paving in the spring



### WNMP-21-03 – Collection System South

**→** Summary

### **South Project – February 2024**

- Quinaquisett Avenue pressure testing
- Orchard Road gravity sewer
- Temporary pavement

### **South Project – March 2024**

- Orchard Road



### **Falmouth Road Pump Station**

#### Falmouth Road PS

Interior work – HVAC and Electrical





### **Mashpee Neck Road Pump Station**

#### Mashpee Neck Road PS

Interior work – HVAC and electrical





# Construction Progress and Cash Flow

### Mashpee WRRF – WNMP-2021-01



### **Collection System North— WNMP-2021-02**



### **Collection System South— WNMP-2021-03**





### \* Thank You