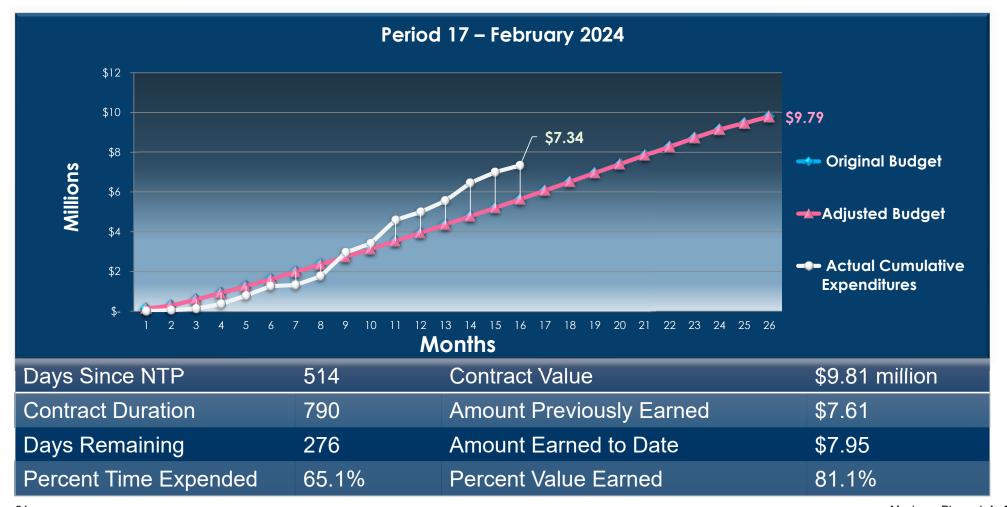

### **Collection System North— WNMP-2021-02**

### **Collection System South— WNMP-2021-03**