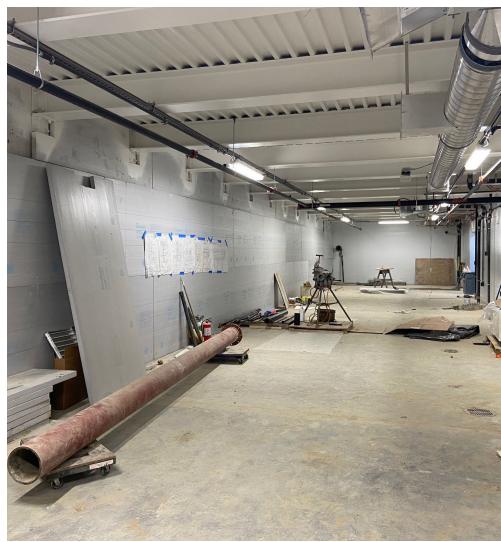

## Town of Mashpee WNMP Phase I Construction

### Construction Update

# WRRF and Collection System Improvements

March 19, 2024

## WNMP-21-01 – Water Resource Reclamation Facility

**→** Summary



WRRF- February 2024

Equipment and Sand Beds

### **Process Building**



#### **Exterior Work**

• Miscellaneous Work

### Process Building – Chemical Room

- Containment Areas
- Chemical Tanks





Mashpee Phase 1 I GHD





### Process Building – Blower Room

- Blowers onsite
- HVAC installation
- Electrical installation

### Process Building – Office Area / Miscellaneous

- Bathrooms
- Stairwells
- Offices





Mashpee Phase 1 I GHD

### **Process Building – Mechanical Room**





### Process Building – Lower Level

- Pump Room
- Electrical Room







### **Preliminary Treatment Building**

#### Exterior

- Complete (for now)

### Preliminary Treatment Building – Interior Work

Screens HVAC





### **Preliminary Treatment Building – Treatment Room**







#### Sand Beds

### **Sand Beds**

Ramp for Sand Beds







Influent Pump Station Wet Well Distribution Boxes

### WNMP-21-02 – Collection System North

**→** Summary

### **North Project – FEbruary 2024**

No major work performed during the last month

### North Project – March 2024

- No work for the winter
- Sea Oaks work is on hold for now
- High Sachem Road paving in the spring
- Ashers Path East paving in the spring



### WNMP-21-03 – Collection System South

**→** Summary

### **South Project – February 2024**

- Quinaquisett Avenue pressure testing
- Orchard Road gravit