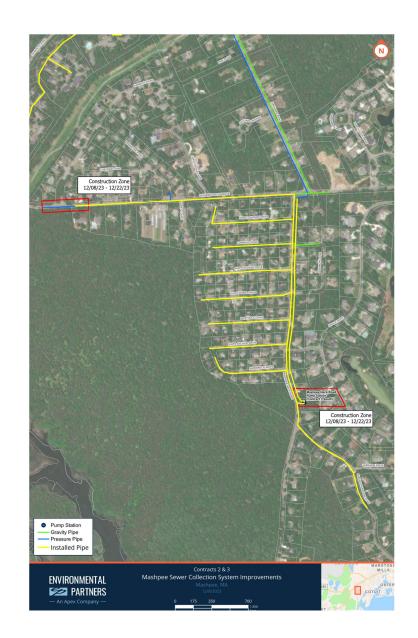

### WNMP-21-03 – Collection System South

**→** Summary

### **South Project – February 2024**

- Quinaquisett Avenue pressure testing
- Orchard Road gravity sewer
- Temporary pavement

### **South Project – March 2024**

- Orchard Road