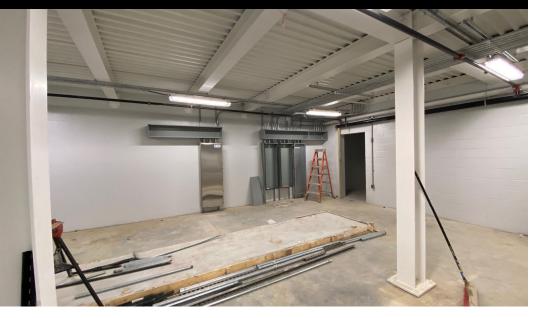

## Town of Mashpee WNMP Phase I Construction

### Construction Update

# WRRF and Collection System Improvements

March 19, 2024

## WNMP-21-01 – Water Resource Reclamation Facility

**→** Summary



WRRF- February 2024

Equipment and Sand Beds

### **Process Building**



#### **Exterior Work**

• Miscellaneous Work

### Process Building – Chemical Room

- Containment Areas
- Chemical Tanks





Mashpee Phase 1 I GHD





### Process Building – Blower Room

- Blowers onsite
- HVAC installation
- Electrical installation

### Process Building – Office Area / Miscellaneous

- Bathrooms
- Stairwells
- Offices





Mashpee Phase 1 I GHD

### **Process Building – Mechanical Room**





### Process Building – Lower Level

- Pump Room
- Electrical Room







### **Preliminary Treatment Building**

#### Exterior

- Complete (for now)

### Preliminary Treatment Building – Interior Work

Screens HVAC





### **Preliminary Treatment Building – Treatment Room**







#### Sand Beds

### **Sand Beds**

Ramp for Sand Beds







Influent Pump Station Wet Well Distribution Boxes

### WNMP-21-02 – Collection System North

**→** Summary

### **North Project – FEbruary 2024**

No major work performed during the last month

### North Project – March 2024

- No work for the winter
- Sea Oaks work is on hold for now
- High Sachem Road paving in the spring
- Ashers Path East paving in the spring



### WNMP-21-03 – Collection System South

**→** Summary

### **South Project – February 2024**

- Quinaquisett Avenue pressure testing
- Orchard Road grav