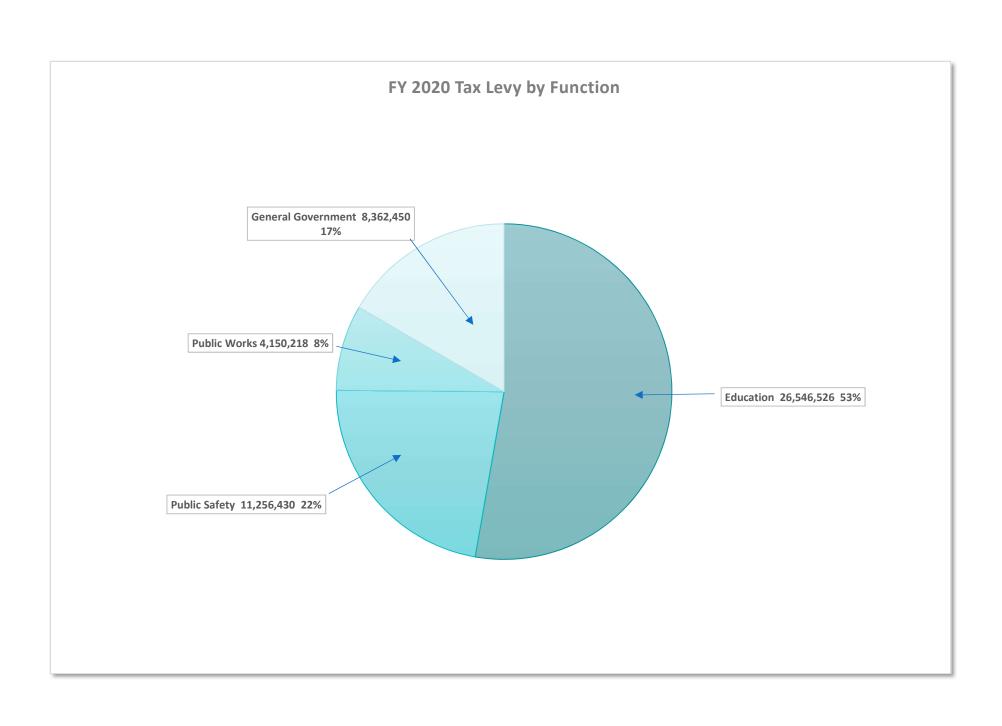

# Percentage of Levy:

| Education          | 26,546,526 | 52.86%  |
|--------------------|------------|---------|
| Police/Fire        | 11,256,430 | 22.41%  |
| DPW                | 4,150,218  | 8.26%   |
| General Government | 8,362,450  | 16.65%  |
| TOTAL              | 50,315,624 | 100.18% |
| FY 2020 Tax Rate   | 8.96       |         |
| Education          | 4.74       |         |
| Police/Fire        | 2.00       |         |
| DPW                | 0.74       |         |
| General Government | 1.48       |         |
| Total              | 8.96       |         |