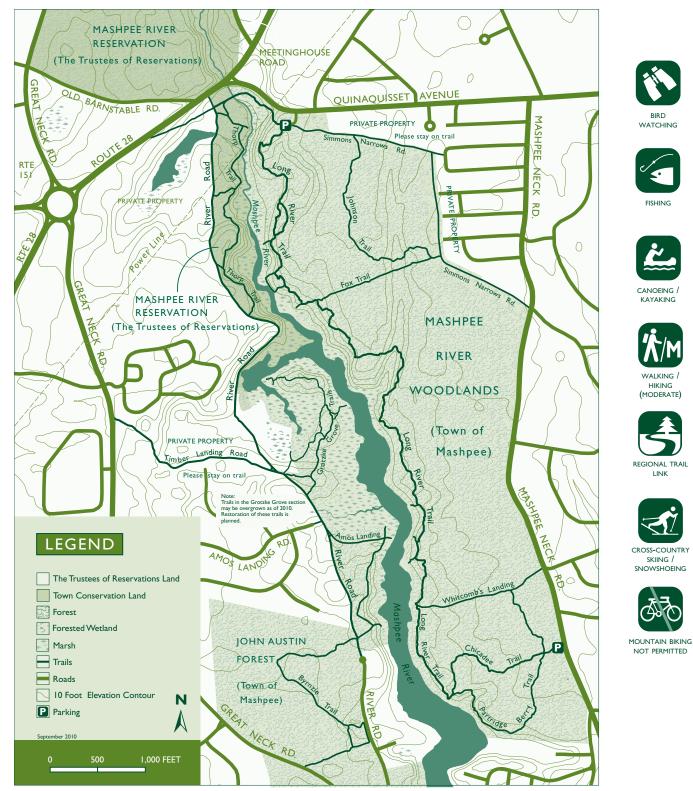

## MASHPEE RIVER RESERVATION

(SOUTH SECTION) AND MASHPEE RIVER WOODLANDS

Quinaquisset Avenue • Mashpee, Massachusetts

508.636.4693 • southcoast@ttor.org • www.thetrustees.org

PROPERTIES OF THE TRUSTEES OF RESERVATIONS AND THE TOWN OF MASHPEE

This map is a product of the Geographic Information System of The Trustees of Reservations. Source data obtained from 1:25,000 scale USGS topographic maps, field surveys, Global Positioning System (GPS), and the Massachusetts Executive Office of Environmental Affairs, MassGIS. Boundary lines and trail locations are approximate. September 2010.